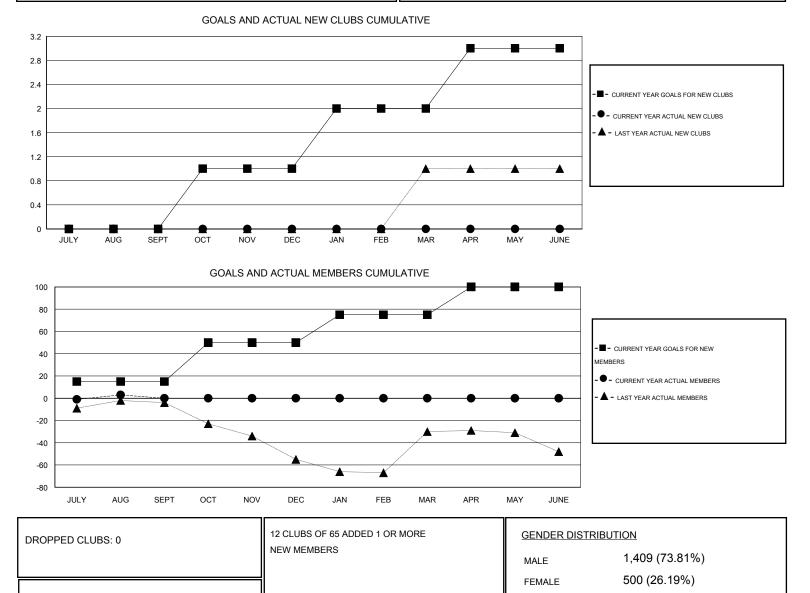

## GMT: DENNIS STEVENSON

|         | MINNESOTA |
|---------|-----------|
| LOOAHON |           |

 $\mathsf{GMT} \mathsf{\, CA} \ 2$ 

| Clubs                 |                  |           |                  | Members               |               |                    |                                     |                    |                  |
|-----------------------|------------------|-----------|------------------|-----------------------|---------------|--------------------|-------------------------------------|--------------------|------------------|
| RESULTS FOR 2016-2017 |                  |           |                  | RESULTS FOR 2016-2017 |               |                    |                                     |                    |                  |
| QUARTER               | NEW CLUB<br>GOAL | NEW CLUBS | DROPPED<br>CLUBS | NET<br>GAIN/LOSS      | QUARTER       | NEW MEMBER<br>GOAL | CHARTER AND<br>NEW MEMBERS<br>ADDED | DROPPED<br>MEMBERS | NET<br>GAIN/LOSS |
| JULY/AUG/SEPT         | 0                | 0         | 0                | 0                     | JULY/AUG/SEPT | 15                 | 19                                  | 16                 | 3                |
| OCT/NOV/DEC           | 1                | 0         | 0                | 0                     | OCT/NOV/DEC   | 35                 | 0                                   | 0                  | 0                |
| JAN/FEB/MAR           | 1                | 0         | 0                | 0                     | JAN/FEB/MAR   | 25                 | 0                                   | 0                  | 0                |
| APR/MAY/JUNE          | 1                | 0         | 0                | 0                     | APR/MAY/JUNE  | 25                 | 0                                   | 0                  | 0                |